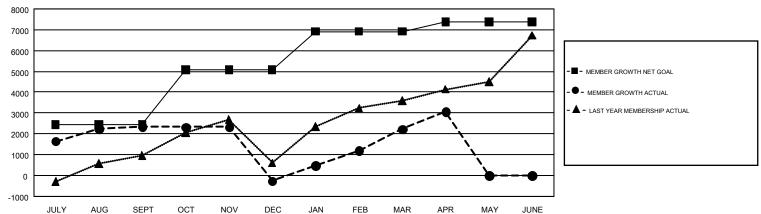

## GOALS AND ACTUAL MEMBERS CUMULATIVE

| DROPPED CLUBS: 84                |       | 1,327 CLUBS OF 2,238 ADDED 1 OR | GENDER DISTRIBUTION             |                 |        |
|----------------------------------|-------|---------------------------------|---------------------------------|-----------------|--------|
|                                  |       | MORE NEW MEMBERS                | MALE                            | 72,811 (78.86%) |        |
|                                  |       |                                 | FEMALE                          | 19,518 (21.14%) |        |
| DROPPED MEMBERS                  |       |                                 |                                 |                 |        |
| DECEASED                         | 209   | CLICK HERE FOR CUMULATIVE       | TOTAL FAMILY UNIT MEMBERS       |                 | 33,422 |
| CLUB CANCELLED 1,827 OTHER 6,331 |       | MEMBERSHIP DATA                 | FAMILY MEMBERS PAYING HALF DUES |                 |        |
|                                  |       |                                 |                                 |                 | 19,647 |
| TOTAL                            | 8,367 |                                 |                                 |                 |        |