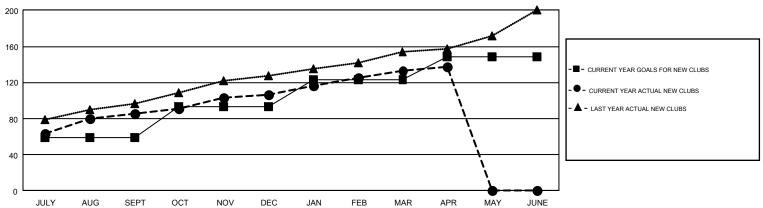

SEPT | 59            | 86          | 10            | JULY/AUG/SEPT         | 2,448                     | 5,064                   | 2,279                                        |  |
| OCT/NOV/DEC   | 34            | 21          | 66            | OCT/NOV/DEC           | 2,630                     | 1,863                   | 4,353                                        |  |
| JAN/FEB/MAR   | 30            | 26          | 8             | JAN/FEB/MAR           | 1,832                     | 4,209                   | 1,125                                        |  |
| APR/MAY/JUNE  | 25            | 4           | 0             | APR/MAY/JUNE          | 477                       | 1,511                   | 611                                          |  |

## GOALS AND ACTUAL NEW CLUBS CUMULATIVE



## GOALS AND ACTUAL MEMBERS CUMULATIVE



| DROPPED CLUBS: 84                |       | 1,327 CLUBS OF 2,238 ADDED 1 OR | GENDER DISTRIBUTION             |                 |        |
|----------------------------------|-------|---------------------------------|---------------------------------|-----------------|--------|
|                                  |       | MORE NEW MEMBERS                | MALE                            | 72,811 (78.86%) |        |
|                                  |       |                                 | FEMALE                          | 19,518 (21.14%) |        |
| DROPPED MEMBERS                  |       |                                 |                                 |                 |        |
| DECEASED                         | 209   | CLICK HERE